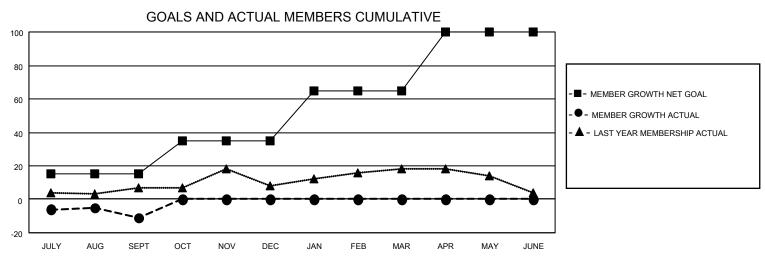

## District 105 A

| Clubs RESULTS FOR 2022-2023 |   |   |   | Members RESULTS FOR 2022-2023 |    |    |    |
|-----------------------------|---|---|---|-------------------------------|----|----|----|
|                             |   |   |   |                               |    |    |    |
| JULY/AUG/SEPT               | 1 | 0 | 0 | JULY/AUG/SEPT                 | 15 | 26 | 28 |
| OCT/NOV/DEC                 | 1 | 0 | 0 | OCT/NOV/DEC                   | 20 | 0  | 0  |
| JAN/FEB/MAR                 | 1 | 0 | 0 | JAN/FEB/MAR                   | 30 | 0  | 0  |
| APR/MAY/JUNE                | 0 | 0 | 0 | APR/MAY/JUNE                  | 35 | 0  | 0  |

## GOALS AND ACTUAL NEW CLUBS CUMULATIVE

| DROPPED CLUBS: 0 |    | 11 CLUBS OF 62 ADDED 1 OR<br>MORE NEW MEMBERS | GENDER DISTRIBUTION                |              |  |
|------------------|----|-----------------------------------------------|------------------------------------|--------------|--|
|                  |    | WORL NEW WEINBERG                             | MALE                               | 893 (75.81%) |  |
|                  |    |                                               | FEMALE                             | 285 (24.19%) |  |
| DROPPED MEMBERS  |    |                                               | NON BINARY                         | 0 (0.00%)    |  |
|                  |    |                                               | PREFER NOT TO ANSWER               | 0 (0.00%)    |  |
| DECEASED         | 4  |                                               |                                    |              |  |
| CLUB CANCELLED   | 0  | CLICK HERE FOR CUMULATIVE                     | TOTAL FAMILY UNIT MEMBERS          | 84           |  |
| OTHER            | 24 | MEMBERSHIP DATA                               |                                    |              |  |
| TOTAL 28         |    |                                               | FAMILY MEMBERS PAYING HALF DUES 42 |              |  |
|                  |    |                                               |                                    |              |  |