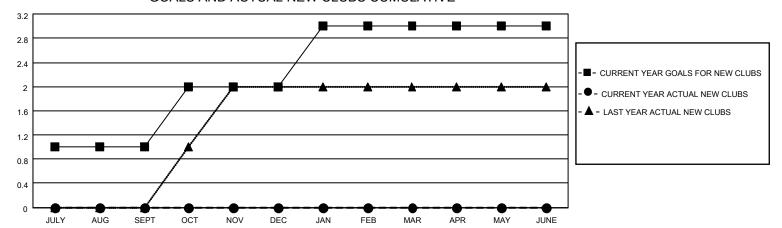

## District 105 A

| Clubs RESULTS FOR 2022-2023 |   |   |   | Members RESULTS FOR 2022-2023 |    |    |    |
|-----------------------------|---|---|---|-------------------------------|----|----|----|
|                             |   |   |   |                               |    |    |    |
| JULY/AUG/SEPT               | 1 | 0 | 0 | JULY/AUG/SEPT                 | 15 | 26 | 28 |
| OCT/NOV/DEC                 | 1 | 0 | 0 | OCT/NOV/DEC                   | 20 | 0  | 0  |
| JAN/FEB/MAR                 | 1 | 0 | 0 | JAN/FEB/MAR                   | 30 | 0  | 0  |
| APR/MAY/JUNE                | 0 | 0 | 0 | APR/MAY/JUNE                  | 35 | 0  | 0  |

## GOALS AND ACTUAL NEW CLUBS CUMULATIVE

| DROPPED CLUBS: 0 |    | 11 CLUBS OF 62 ADDED 1 OR<br>MORE NEW MEMBERS | GENDER DISTRIBUTION                |              |  |
|------------------|----|-----------------------------------------------|------------------------------------|--------------|--|
|                  |    | WORL NEW WEINBERG                             | MALE                               | 893 (75.81%) |  |
|                  |    |                                               | FEMALE                             | 285 (24.19%) |  |
| DROPPED MEMBERS  |    |                                               | NON BINARY                         | 0 (0.00%)    |  |
|                  |    |                                               | PREFER NOT TO ANSWER               | 0 (0.00%)    |  |
| DECEASED         | 4  |                                               |                                    |              |  |
| CLUB CANCELLED   | 0  | CLICK HERE FOR CUMULATIVE                     | TOTAL FAMILY UNIT MEMBERS          | 84           |  |
| OTHER            | 24 | MEMBERSHIP DATA                               |                                    |              |  |
| TOTAL 28         |    |                                               | FAMILY MEMBERS PAYING HALF DUES 42 |              |  |
|                  |    |                                               |                                    |              |  |